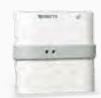

# Central control device with Touch screen

# **WATTS**®

**WATTS** Vision **BT-CT02** 

## **The Easiest Way to Create Comfort!**

- Full color Touch Screen 4.3"
- Power Supply 230V/50Hz or USB (cable optional)
- RF Communication 868 Mhz with WATTS Protocol
- WIFI communication (2,4 Ghz) for Smart phone (iOS, Android) and Web pages
- 50 Zones (Heating, Light, Plug)

## **Complete Home Solution**

**Central Control Device with color touch screen** 