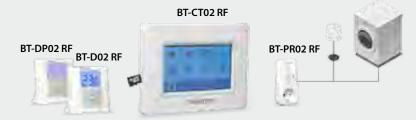

# Central control device with Touch screen

# **WATTS**®

**WATTS** Vision **BT-CT02** 

## **Complete Home Solution**

**Central Control Device with color touch screen** 

### **Basic Thermostat RF**

BT-A02 RF

**Digital Thermostat RF** 

BT-D02 RF

BT-DP02 RF

Flush receiver 16 Amps

BT-FR02 RF

Wall receiver 10 Amps

BT-WR02 RF

**Plug receiver** 16 Amps

BT-PR02 RF