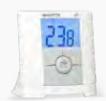

### **Basic Thermostat RF**

BT-A02 RF

**Digital Thermostat RF** 

BT-D02 RF

BT-DP02 RF

Flush receiver 16 Amps

BT-FR02 RF

Wall receiver 10 Amps