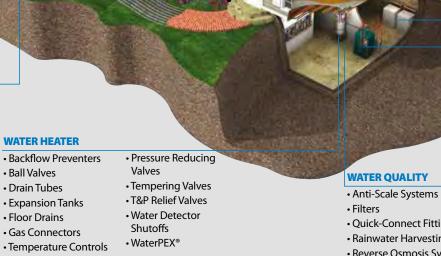

#### **BOILER**

- Air Separators
- Backflow Preventers
- Boiler Drains
- Fill Valves
- Float Vents
- Flow Control Valves
- Purge Valves
- Safety Relief Valves
- Setpoint Controls
- Temperature and **Pressure Gauges**
- Temperature Controls
- Tempering Valves

#### **WATER QUALITY**

- Quick-Connect Fittings
- Rainwater Harvesting
- Reverse Osmosis Systems
- Water Softeners

**Water Re-use & Drains** 

**Water Quality & Conditioning** 

**Municipal Waterworks** 