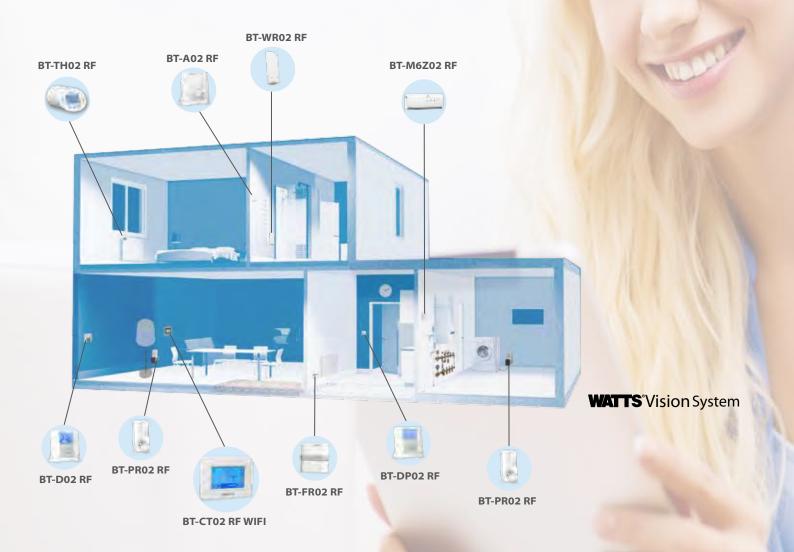

## WATTS Vision product range: Heating

### **Basic Thermostat RF**

BT-A02 RF

**Digital Thermostat RF** 

BT-D02 RF

BT-DP02 RF

Flush receiver 16 Amps

BT-FR02 RF

Wall receiver 10 Amps

BT-WR02 RF

**Plug receiver** 16 Amps

BT-PR02 RF

### **UFH Master up to 12 Zones**

BT-M6Z02 RF

#### Thermostatic Head RF

BT-TH02 RF

## Application examples:

Re-order no. 34-0005-FR/3-UK-05/15-Rev.0

Watts Electronics S.A.S: ZA des Tourettes • 43800 Rosières • France
Phone +33 (0) 47 157 40 49 • Fax +33 (0) 47 157 40 90
e-mail: sales-rosieres@wattswater.com • www.wattsindustries.com