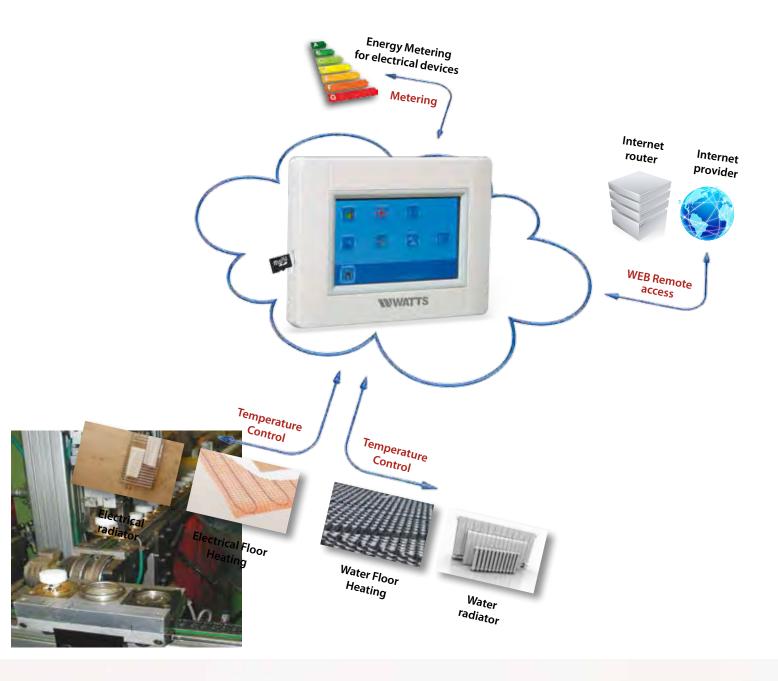

## **Better comfort & Energy saving**

• Compatible with our **WATTS**\*Vision System

- Scalable and easy to update system with an expanding range of products
- Energy Metering for electrical devices
  - Electrical Floor Heating Control
  - Electrical Panel Heater Control
  - Heating and Hydraulic Control

## **The Easiest Way to Create Comfort!**

- Full color Touch Screen 4.3"
- Power Supply 230V/50Hz or USB (cable optional)
- RF Communication 868 Mhz with WATTS Protocol
- WIFI communication (2,4 Ghz) for Smart phone (iOS, Android) and Web pages
- 50 Zones (Heating, Light, Plug)

### Scalable and intuitive operation

- Free Apps (iOS, Android)
- WIFI connection by one click
- Local and remote access via webpage
- Intuitive, Plug and Play
- Multi-device controls for a wide range of applications
- Daily time schedule
- Automatic synchronisation with connected devices
- Multilanguage support
- Upgrades and updates by micro SD Card (Optional)