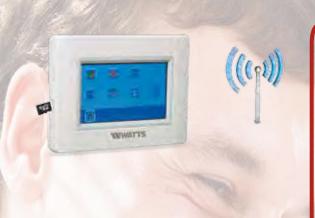

# Central control device with Touch screen

## **The Easiest Way to Create Comfort!**

- Full color Touch Screen 4.3"
- Power Supply 230V/50Hz or USB (cable optional)
- RF Communication 868 Mhz with WATTS Protocol
- WIFI communication (2,4 Ghz) for Smart phone (iOS, Android) and Web pages
- 50 Zones (Heating, Light, Plug)

### Scalable and intuitive operation

- Free Apps (iOS, Android)
- WIFI connection by one click
- Local and remote access via webpage
- Intuitive, Plug and Play
- Multi-device controls for a wide range of applications
- Daily time schedule
- Automatic synchronisation with connected devices
- Multilanguage support
- Upgrades and updates by micro SD Card (Optional)

## **Complete Home Solution**

**Central Control Device with color touch screen** 