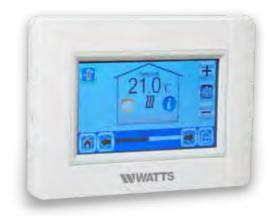

## **The Easiest Way to Create Comfort!**

- Full color Touch Screen 4.3"
- Power Supply 230V/50Hz or USB (cable optional)
- RF Communication 868 Mhz with WATTS Protocol
- WIFI communication (2,4 Ghz) for Smart phone (iOS, Android) and Web pages
- 50 Zones (Heating, Light, Plug)

## **Complete Home Solution**

**Central Control Device with color touch screen** 