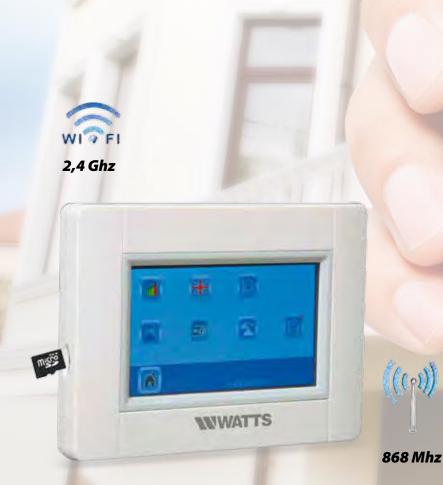

## **The Easiest Way to Create Comfort!**

- Full color Touch Screen 4.3"
- Power Supply 230V/50Hz or USB (cable optional)
- RF Communication 868 Mhz with WATTS Protocol
- WIFI communication (2,4 Ghz) for Smart phone (iOS, Android) and Web pages
- 50 Zones (Heating, Light, Plug)

### Scalable and intuitive operation

- Free Apps (iOS, Android)
- WIFI connection by one click
- Local and remote access via webpage
- Intuitive, Plug and Play
- Multi-device controls for a wide range of applications
- Daily time schedule
- Automatic synchronisation with connected devices
- Multilanguage support
- Upgrades and updates by micro SD Card (Optional)

## **Complete Home Solution**

**Central Control Device with color touch screen** 