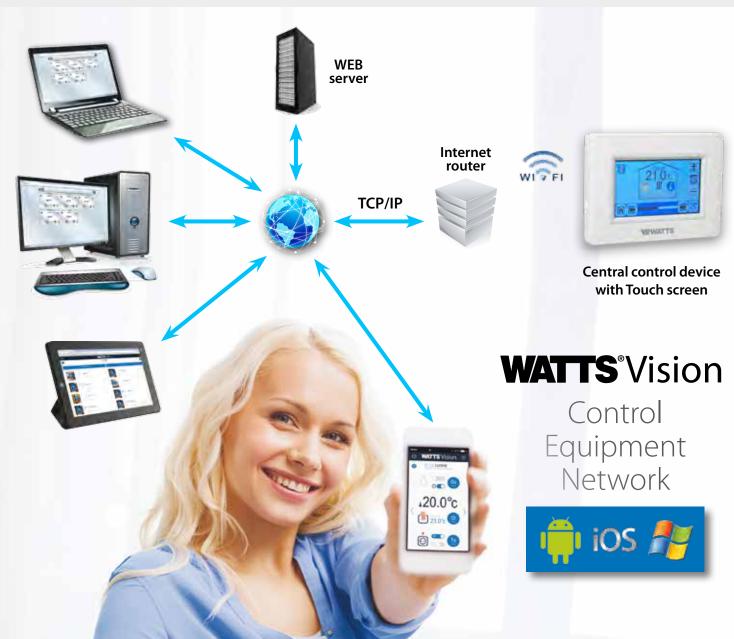

## **The Easiest Way to Create Comfort!**

- Full color Touch Screen 4.3"
- Power Supply 230V/50Hz or USB (cable optional)
- RF Communication 868 Mhz with WATTS Protocol
- WIFI communication (2,4 Ghz) for Smart phone (iOS, Android) and Web pages
- 50 Zones (Heating, Light, Plug)

### Scalable and intuitive operation

- Free Apps (iOS, Android)
- WIFI connection by one click
- Local and remote access via webpage
- Intuitive, Plug and Play
- Multi-device controls for a wide range of applications
- Daily time schedule
- Automatic synchronisation with connected devices
- Multilanguage support
- Upgrades and updates by micro SD Card (Optional)

## **Complete Home Solution**

**Central Control Device with color touch screen** 