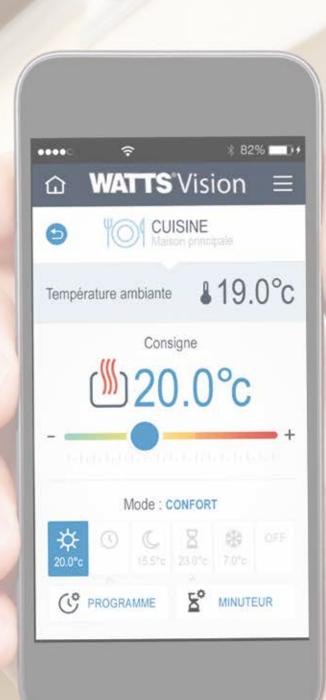

### Scalable and intuitive operation

- Free Apps (iOS, Android)
- WIFI connection by one click
- Local and remote access via webpage
- Intuitive, Plug and Play
- Multi-device controls for a wide range of applications
- Daily time schedule
- Automatic synchronisation with connected devices
- Multilanguage support
- Upgrades and updates by micro SD Card (Optional)

# **WATTS** Vision

easy fast and secure